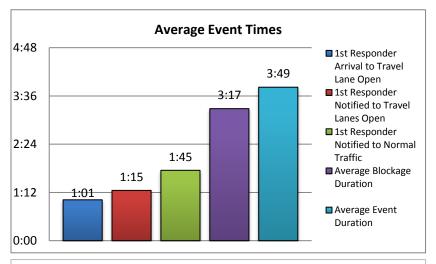

# 2. Number of Lane Blocking Events: 1342

| 6. Average Open Roads Policy &         |      |  |  |  |  |
|----------------------------------------|------|--|--|--|--|
| Normal Traffic Times for I-75 Incid    | ents |  |  |  |  |
| Average Incident Duration From First   | 1:01 |  |  |  |  |
| Responder Arrival to Travel Lane Open  | 1.01 |  |  |  |  |
| Average Incident Duration From First   | 1:15 |  |  |  |  |
| Responder Notified to Travel Lane Open | 1.13 |  |  |  |  |
| Average Incident Duration From First   | 1:45 |  |  |  |  |
| Responder Notified to Normal Traffic   | 1.43 |  |  |  |  |

| 7. Average Blockage/Event Duration - For All Lane Blocking Events |       |  |  |  |  |
|-------------------------------------------------------------------|-------|--|--|--|--|
| Number of Events                                                  | 15674 |  |  |  |  |
| Number of Lane Blocking Events                                    | 1342  |  |  |  |  |
| Number of Secondary Incidents                                     | 290   |  |  |  |  |
| Average Blockage Duration                                         | 3:17  |  |  |  |  |
| Average Event Duration                                            | 3:49  |  |  |  |  |