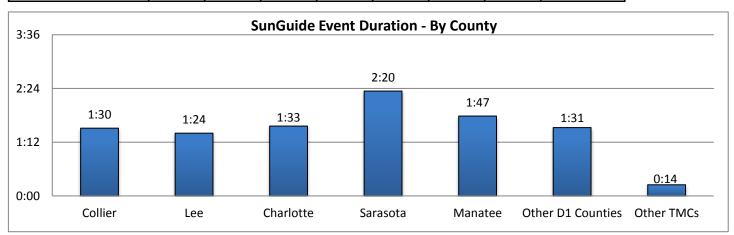

Note: Incident categories that are listed as zero are not included in the chart below.

| 11. SunGuide Event Du |         |        |           |          |         |           |             |          |
|-----------------------|---------|--------|-----------|----------|---------|-----------|-------------|----------|
|                       | Collier | Lee    | Charlotte | Sarasota | Manatee | Other D-1 | Other Dist. | All      |
| Incidents             | County  | County | County    | County   | County  | Counties  | TMCs        | Counties |
| Abandoned Vehicle     | 8:43    | 8:44   | 10:26     | 13:44    | 8:14    | 0:00      | 3:42        | 10:13    |
| Amber Alerts          | 0:00    | 4:24   | 0:00      | 0:00     | 0:00    | 0:00      | 0:00        | 4:24     |
| Bridge Work           | 0:00    | 0:00   | 0:00      | 0:00     | 0:00    | 0:00      | 0:00        | 0:00     |
| Brush Fire            | 4:12    | 1:24   | 1:03      | 0:26     | 1:32    | 0:17      | 0:00        | 2:07     |
| Congestion            | 1:11    | 0:54   | 1:13      | 1:07     | 1:41    | 0:00      | 0:00        | 1:22     |
| Crash                 | 1:37    | 1:07   | 1:15      | 1:19     | 1:33    | 0:57      | 0:25        | 1:20     |
| Debris                | 0:19    | 0:24   | 0:20      | 0:23     | 0:17    | 1:46      | 0:00        | 0:21     |
| Disabled Vehicle      | 0:59    | 0:58   | 1:07      | 1:52     | 1:34    | 0:00      | 0:01        | 1:11     |
| Emergency Vehicles    | 5:26    | 1:41   | 1:15      | 2:39     | 0:50    | 0:00      | 0:00        | 2:56     |
| Evacuation            | 0:00    | 0:00   | 0:00      | 0:00     | 0:00    | 0:00      | 0:00        | 0:00     |
| Flooding              | 0:00    | 0:00   | 0:00      | 0:00     | 0:00    | 0:00      | 0:00        | 0:00     |
| Interagency Coord.    | 4:47    | 0:00   | 0:00      | 0:00     | 3:17    | 0:00      | 0:22        | 2:40     |
| LEO Alerts            | 0:00    | 0:00   | 0:00      | 0:00     | 0:00    | 0:00      | 0:00        | 0:00     |
| Other                 | 0:50    | 0:10   | 0:13      | 0:24     | 0:29    | 0:05      | 0:02        | 0:25     |
| Pedestrian            | 0:20    | 0:21   | 0:41      | 0:40     | 0:36    | 0:00      | 0:07        | 0:29     |
| Police Activity       | 0:30    | 0:28   | 0:29      | 0:39     | 0:50    | 0:00      | 0:00        | 0:31     |
| PSA                   | 0:00    | 0:10   | 0:00      | 3:29     | 15:10   | 28:31     | 0:00        | 10:09    |
| Road Work - Emergency | 0:25    | 1:11   | 0:00      | 13:43    | 2:54    | 0:00      | 0:00        | 4:14     |
| Road Work - Scheduled | 6:51    | 6:24   | 4:51      | 5:46     | 5:51    | 1:08      | 0:00        | 6:02     |
| Silver Alert          | 0:00    | 3:53   | 0:00      | 0:00     | 0:00    | 0:00      | 0:00        | 3:53     |
| Special Events        | 0:00    | 5:54   | 0:00      | 0:00     | 19:24   | 2:49      | 0:00        | 8:30     |
| Vehicle Fire          | 1:38    | 1:07   | 1:41      | 1:54     | 0:52    | 0:15      | 0:00        | 1:23     |
| Visibility            | 4:23    | 3:52   | 4:35      | 3:40     | 3:20    | 0:00      | 0:00        | 4:04     |
| Weather               | 1:41    | 1:31   | 2:11      | 1:31     | 1:38    | 0:00      | 0:00        | 1:39     |
| Wildlife              | 0:59    | 0:35   | 0:25      | 0:45     | 0:26    | 0:00      | 0:00        | 0:40     |
| Total Incidents       | 1:30    | 1:24   | 1:33      | 2:20     | 1:47    | 1:31      | 0:14        | 1:42     |