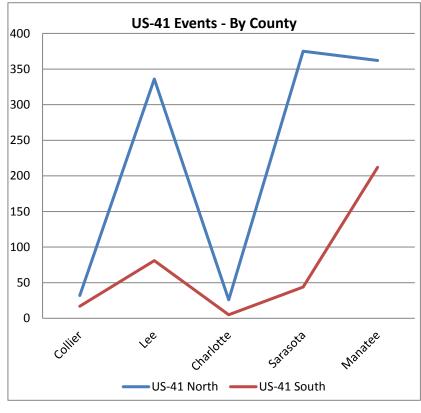

| US-41 Northbound |      |  |
|------------------|------|--|
| Collier          | 32   |  |
| Lee              | 336  |  |
| Charlotte        | 26   |  |
| Sarasota         | 375  |  |
| Manatee          | 362  |  |
| North Total      | 1131 |  |

| US-41 Southbound |     |  |
|------------------|-----|--|
| Collier          | 17  |  |
| Lee              | 81  |  |
| Charlotte        | 5   |  |
| Sarasota         | 44  |  |
| Manatee          | 212 |  |
| South Total      | 359 |  |