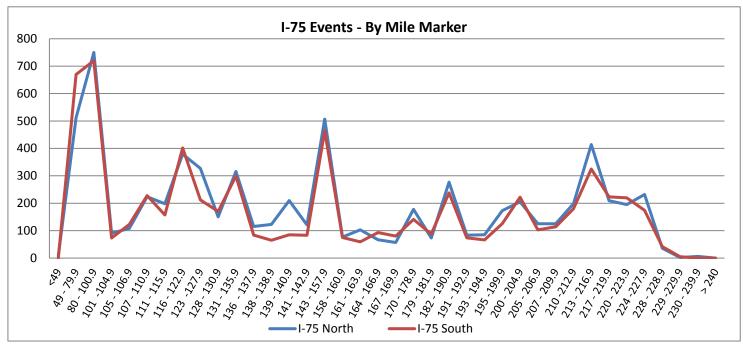

| 15. | Event Location - Sumi | mary By Exit Reference: |
|-----|-----------------------|-------------------------|
|-----|-----------------------|-------------------------|

| 15. Event Locati | <u> </u> | dry by Exit Reference. |     |
|------------------|----------|------------------------|-----|
| I-75 Northb      | ound     | I-75 Southbo           | und |
| Mile <49         | 8        | Mile <49               | 0   |
| Mile 49-79.9     | 512      | Mile 49-79.9           | 670 |
| Mile 80-100.9    | 750      | Mile 80-100.9          | 720 |
| Mile 101-104.9   | 91       | Mile 101-104.9         | 73  |
| Mile 105-106.9   | 108      | Mile 105-106.9         | 123 |
| Mile 107-110.9   | 224      | Mile 107-110.9         | 228 |
| Mile 111-115.9   | 198      | Mile 111-115.9         | 157 |
| Mile 116-122.9   | 379      | Mile 116-122.9         | 402 |
| Mile 123-127.9   | 327      | Mile 123-127.9         | 212 |
| Mile 128-130.9   | 150      | Mile 128-130.9         | 170 |
| Mile 131-135.9   | 316      | Mile 131-135.9         | 299 |
| Mile 136 -137.9  | 115      | Mile 136 -137.9        | 84  |
| Mile 138 -138.9  | 123      | Mile 138 -138.9        | 65  |
| Mile 139 - 140.9 | 210      | Mile 139 - 140.9       | 85  |
| Mile 141 - 142.9 | 121      | Mile 141 - 142.9       | 83  |
| Mile 143 - 157.9 | 507      | Mile 143 - 157.9       | 464 |
| Mile 158 - 160.9 | 77       | Mile 158 - 160.9       | 75  |
| Mile 161 - 163.9 | 103      | Mile 161 - 163.9       | 59  |
| Mile 164 - 166.9 | 67       | Mile 164 - 166.9       | 93  |
| Mile 167 -169.9  | 57       | Mile 167 -169.9        | 80  |
| Mile 170 - 178.9 | 178      | Mile 170 - 178.9       | 141 |
| Mile 179 - 181.9 | 73       | Mile 179 - 181.9       | 88  |
| Mile 182 - 190.9 | 277      | Mile 182 - 190.9       | 238 |
| Mile 191 - 192.9 | 84       | Mile 191 - 192.9       | 74  |
| Mile 193 - 194.9 | 85       | Mile 193 - 194.9       | 66  |
| Mile 195 -199.9  | 173      | Mile 195 -199.9        | 126 |
| Mile 200 - 204.9 | 205      | Mile 200 - 204.9       | 222 |
| Mile 205 - 206.9 | 125      | Mile 205 - 206.9       | 103 |
| Mile 207 - 209.9 | 125      | Mile 207 - 209.9       | 114 |
| Mile 210 -212.9  | 199      | Mile 210 -212.9        | 180 |
| Mile 213 - 216.9 | 414      | Mile 213 - 216.9       | 325 |
| Mile 217 - 219.9 | 209      | Mile 217 - 219.9       | 223 |
| Mile 220 - 223.9 | 195      | Mile 220 - 223.9       | 220 |
| Mile 224 -227.9  | 232      | Mile 224 -227.9        | 174 |
| Mile 228 - 228.9 | 36       | Mile 228 - 228.9       | 42  |
| Mile 229 -229.9  | 2        | Mile 229 -229.9        | 5   |
| Mile 230 - 239.9 | 6        | Mile 230 - 239.9       | 0   |
| > Mile 240       | 0        | > Mile 240             | 0   |
| North Total      | 7061     | South Total            | 648 |