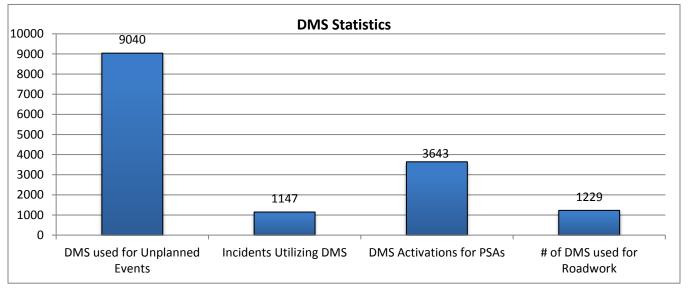

| 12. Event DIVIS Statistics: |                     |                       |                     |
|-----------------------------|---------------------|-----------------------|---------------------|
| Number of DMS Used for      | Number of Incidents | Average Number of DMS | Average DMS Message |
| Unplanned Events*:          | Utilizing DMS       | per Incident          | Duration            |
| 9040                        | 1147                | 8                     | 2:42                |

| 13. PSA - DMS Activations:            |  |  |  |  |  |  |
|---------------------------------------|--|--|--|--|--|--|
| Number of Public Service Announcement |  |  |  |  |  |  |
| DMS Activations                       |  |  |  |  |  |  |
| 3643                                  |  |  |  |  |  |  |

<sup>\*</sup> The DMS used for "Unplanned Events" includes crashes, congestion, visibility, silver alerts, etc.

| 14. Road Work - D   |        |         |                   |
|---------------------|--------|---------|-------------------|
| Scheduled           | Emer   | gency   | Total # Road Work |
| Road Work           | Road   | Work    | Patterns          |
| 530                 | ***    | 3       | 533               |
| # DMS Used for Road | d Work | Average | # of DMS/Pattern  |
| 1229                |        |         | 2                 |