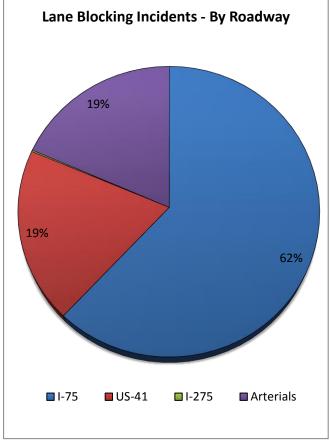

| 8. Lane Blocking In | icidents - By Co | ounty and Roa | dway:     |          |         |              |
|---------------------|------------------|---------------|-----------|----------|---------|--------------|
|                     | Collier          | Lee           | Charlotte | Sarasota | Manatee | Other Dist 1 |
| Roadways            | County           | County        | County    | County   | County  | Counties     |
| I-75                | 240              | 115           | 65        | 242      | 168     | -            |
| US-41               | 24               | 109           | 14        | 48       | 65      | -            |
| I-275               | -                | -             | -         | -        | 2       | -            |
| Arterials           | 43               | 56            | 16        | 85       | 17      | 31           |
| Total Incidents     | 307              | 280           | 95        | 375      | 252     | 31           |

|                 | District 7* | District 6* | District 4* | FL Turnpike* | Total Incidents |
|-----------------|-------------|-------------|-------------|--------------|-----------------|
| Roadways        | TMC         | TMC         | TMC         | TMC          | By Roadway      |
| I-75            | 0           | 0           | 2           | -            | 832             |
| US-41           | 0           | 0           | -           | -            | 260             |
| I-275           | 0           | -           | -           | -            | 2               |
| Arterials       | 0           | 0           | 0           | 0            | 248             |
| Total Incidents | 0           | 0           | 2           | 0            | 1342            |