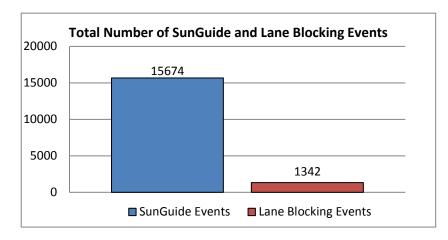

Please note that all times in this report are in HH:MM format except where specifically noted.

| 1. Total Number of SunGuide Events: |  |
|-------------------------------------|--|
| 15674                               |  |

# 2. Number of Lane Blocking Events: 1342

| 6. Average Open Roads Policy &         |      |  |  |  |  |
|----------------------------------------|------|--|--|--|--|
| Normal Traffic Times for I-75 Incid    | ents |  |  |  |  |
| Average Incident Duration From First   | 1:01 |  |  |  |  |
| Responder Arrival to Travel Lane Open  | 1.01 |  |  |  |  |
| Average Incident Duration From First   | 1:15 |  |  |  |  |
| Responder Notified to Travel Lane Open | 1.13 |  |  |  |  |
| Average Incident Duration From First   | 1:45 |  |  |  |  |
| Responder Notified to Normal Traffic   | 1.43 |  |  |  |  |