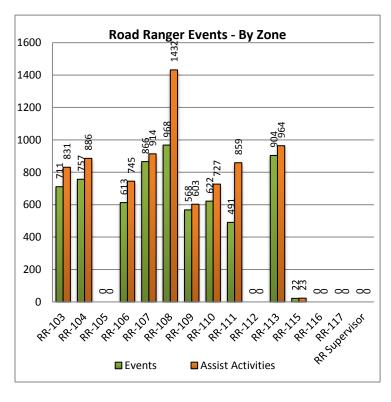

| 20. Road Ranger Events - By Zone: |             |            |
|-----------------------------------|-------------|------------|
| Road Ranger                       | Road Ranger | Assist     |
| Zones                             | Events      | Activities |
| RR-103                            | 711         | 831        |
| RR-104                            | 757         | 886        |
| RR-105                            | 0           | 0          |
| RR-106                            | 613         | 745        |
| RR-107                            | 866         | 914        |
| RR-108                            | 968         | 1432       |
| RR-109                            | 568         | 603        |
| RR-110                            | 622         | 727        |
| RR-111                            | 491         | 859        |
| RR-112                            | 0           | 0          |
| RR-113                            | 904         | 964        |
| RR-115                            | 22          | 23         |
| RR-116                            | 0           | 0          |
| RR-117                            | 0           | 0          |
| RR Supervisor                     | 0           | 0          |
| Totals                            | 6522        | 7984       |