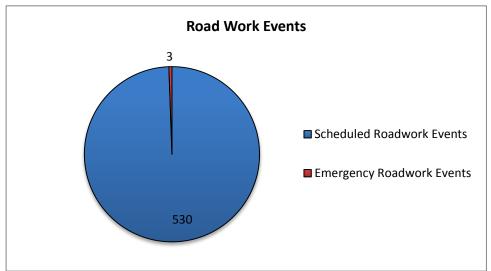

<sup>\*</sup> The DMS used for "Unplanned Events" includes crashes, congestion, visibility, silver alerts, etc.

| 14. Road Work - D   |        |         |                   |
|---------------------|--------|---------|-------------------|
| Scheduled           | Emer   | gency   | Total # Road Work |
| Road Work           | Road   | Work    | Patterns          |
| 530                 | ***    | 3       | 533               |
| # DMS Used for Road | d Work | Average | # of DMS/Pattern  |
| 1229                |        |         | 2                 |