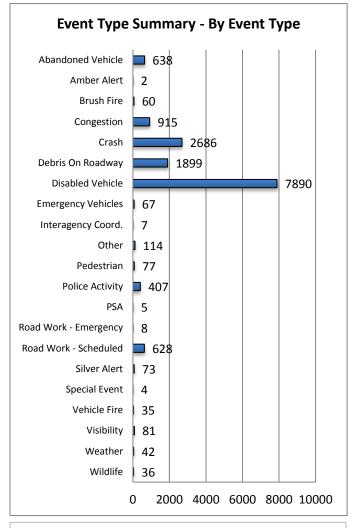

Note: Event Detection Source Categories listed as zero are not included in the above chart.

| 17. Event Type Summary |             |                       |                              |
|------------------------|-------------|-----------------------|------------------------------|
| Event Types            | # of Events | Average On Scene Time | Average<br>Event<br>Duration |
| Abandoned Vehicle      | 638         | 2:33                  | 10:13                        |
| Amber Alert            | 2           | 0:00                  | 4:24                         |
| Bridge Work            | 0           | 0:00                  | 0:00                         |
| Brush Fire             | 60          | 0:58                  | 2:29                         |
| Congestion             | 915         | 0:01                  | 1:22                         |
| Crash                  | 2686        | 0:46                  | 1:21                         |
| Debris On Roadway      | 1899        | 0:11                  | 0:21                         |
| Disabled Vehicle       | 7890        | 0:20                  | 1:12                         |
| Emergency Vehicles     | 67          | 1:46                  | 2:57                         |
| Evacuation             | 0           | 0:00                  | 0:00                         |
| Flooding               | 0           | 0:00                  | 0:00                         |
| Interagency Coord.     | 7           | 0:09                  | 2:46                         |
| LEO Alert              | 0           | 0:00                  | 0:00                         |
| Other                  | 114         | 0:05                  | 0:26                         |
| Pedestrian             | 77          | 0:07                  | 0:29                         |
| Police Activity        | 407         | 0:18                  | 0:31                         |
| PSA                    | 5           | 0:00                  | 10:10                        |
| Road Work - Emergency  | 8           | 0:00                  | 5:39                         |
| Road Work - Scheduled  | 628         | 0:04                  | 6:06                         |
| Silver Alert           | 73          | 0:00                  | 3:53                         |
| Special Event          | 4           | 0:00                  | 8:30                         |
| Vehicle Fire           | 35          | 0:46                  | 1:24                         |
| Visibility             | 81          | 0:03                  | 4:04                         |
| Weather                | 42          | 0:02                  | 1:40                         |
| Wildlife               | 36          | 0:26                  | 0:41                         |
| Total Events           | 15674       | 0:32                  | 3:21                         |

Note: Event Type Categories listed as zero are not included in these charts.