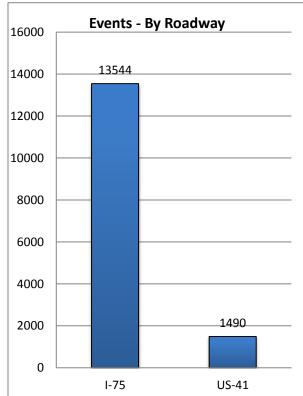

| Total Events on US-41 |
|-----------------------|
| 1490                  |

| Total Events on I-75 |
|----------------------|
| 13544                |

Note: The charts for these tables appear on the following page.