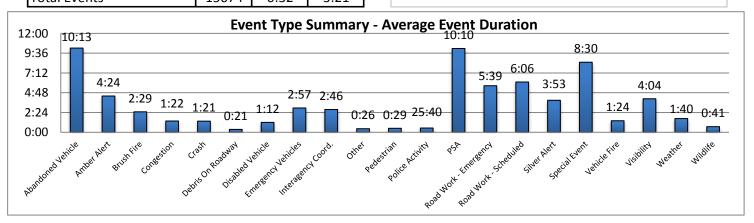

Note: Event Detection Source Categories listed as zero are not included in the above chart.

| 17. Event Type Summary |             |                       |                              |
|------------------------|-------------|-----------------------|------------------------------|
| Event Types            | # of Events | Average On Scene Time | Average<br>Event<br>Duration |
| Abandoned Vehicle      | 638         | 2:33                  | 10:13                        |
| Amber Alert            | 2           | 0:00                  | 4:24                         |
| Bridge Work            | 0           | 0:00                  | 0:00                         |
| Brush Fire             | 60          | 0:58                  | 2:29                         |
| Congestion             | 915         | 0:01                  | 1:22                         |
| Crash                  | 2686        | 0:46                  | 1:21                         |
| Debris On Roadway      | 1899        | 0:11                  | 0:21                         |
| Disabled Vehicle       | 7890        | 0:20                  | 1:12                         |
| Emergency Vehicles     | 67          | 1:46                  | 2:57                         |
| Evacuation             | 0           | 0:00                  | 0:00                         |
| Flooding               | 0           | 0:00                  | 0:00                         |
| Interagency Coord.     | 7           | 0:09                  | 2:46                         |
| LEO Alert              | 0           | 0:00                  | 0:00                         |
| Other                  | 114         | 0:05                  | 0:26                         |
| Pedestrian             | 77          | 0:07                  | 0:29                         |
| Police Activity        | 407         | 0:18                  | 0:31                         |
| PSA                    | 5           | 0:00                  | 10:10                        |
| Road Work - Emergency  | 8           | 0:00                  | 5:39                         |
| Road Work - Scheduled  | 628         | 0:04                  | 6:06                         |
| Silver Alert           | 73          | 0:00                  | 3:53                         |
| Special Event          | 4           | 0:00                  | 8:30                         |
| Vehicle Fire           | 35          | 0:46                  | 1:24                         |
| Visibility             | 81          | 0:03                  | 4:04                         |
| Weather                | 42          | 0:02                  | 1:40                         |
| Wildlife               | 36          | 0:26                  | 0:41                         |
| Total Events           | 15674       | 0:32                  | 3:21                         |

Note: Event Type Categories listed as zero are not included in these charts.