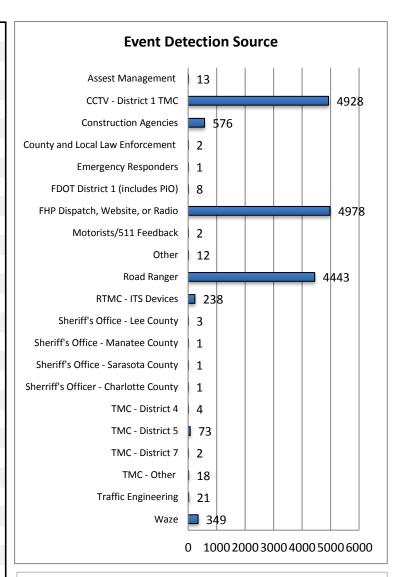

| 16. Event Detection Source:               |       |        |
|-------------------------------------------|-------|--------|
| Assest Management (includes Dbi & ICA)    | 13    | 0.1%   |
| CCTV - District 1 TMC                     | 4928  | 31.4%  |
| CCTV - Other                              | 0     | 0.0%   |
| Construction Agencies                     | 576   | 3.7%   |
| County and Local Law Enforcement          | 2     | 0.0%   |
| Emergency Operations Centers              | 0     | 0.0%   |
| Emergency Responders                      | 1     | 0.0%   |
| FDOT District 1 ITS Managers              | 0     | 0.0%   |
| FDOT District 1 (includes PIO)            | 8     | 0.1%   |
| FDOT Maintenance                          | 0     | 0.0%   |
| FHP Dispatch, Website, or Radio           | 4978  | 31.8%  |
| FHP Incident Alerts                       | 0     | 0.0%   |
| Fire Department                           | 0     | 0.0%   |
| HazMat/DEP                                | 0     | 0.0%   |
| мссо                                      | 0     | 0.0%   |
| Media                                     | 0     | 0.0%   |
| Motorists/511 Feedback                    | 2     | 0.0%   |
| Other                                     | 12    | 0.1%   |
| Other Airport                             | 0     | 0.0%   |
| Other Field Personnel                     | 0     | 0.0%   |
| Road Ranger                               | 4443  | 28.3%  |
| RTMC - ITS Devices (TSS & Safety Barrier) | 238   | 1.5%   |
| RTMC Scanner                              | 0     | 0.0%   |
| RTMC Staff (On Scene)                     | 0     | 0.0%   |
| Sherriff's Officer - Charlotte County     | 1     | 0.0%   |
| Sheriff's Office - Collier County         | 0     | 0.0%   |
| Sheriff's Office - Lee County             | 3     | 0.0%   |
| Sheriff's Office - Manatee County         | 1     | 0.0%   |
| Sheriff's Office - Sarasota County        | 1     | 0.0%   |
| SW Florida Internantion Airport           | 0     | 0.0%   |
| TMC - District 4                          | 4     | 0.0%   |
| TMC - District 5                          | 73    | 0.5%   |
| TMC - District 7                          | 2     | 0.0%   |
| TMC - Other                               | 18    | 0.1%   |
| Tow Truck Companies                       | 0     | 0.0%   |
| Traffic Engineering                       | 21    | 0.1%   |
| Waze                                      | 349   | 2.2%   |
| Total Number of Incidents                 | 15674 | 100.0% |

Note: Event Detection Source Categories listed as zero are not included in the above chart.

| 17. Event Type Summary |             |                       |                              |
|------------------------|-------------|-----------------------|------------------------------|
| Event Types            | # of Events | Average On Scene Time | Average<br>Event<br>Duration |
| Abandoned Vehicle      | 638         | 2:33                  | 10:13                        |
| Amber Alert            | 2           | 0:00                  | 4:24                         |
| Bridge Work            | 0           | 0:00                  | 0:00                         |
| Brush Fire             | 60          | 0:58                  | 2:29                         |
| Congestion             | 915         | 0:01                  | 1:22                         |
| Crash                  | 2686        | 0:46                  | 1:21                         |
| Debris On Roadway      | 1899        | 0:11                  | 0:21                         |
| Disabled Vehicle       | 7890        | 0:20                  | 1:12                         |
| Emergency Vehicles     | 67          | 1:46                  | 2:57                         |
| Evacuation             | 0           | 0:00                  | 0:00                         |
| Flooding               | 0           | 0:00                  | 0:00                         |
| Interagency Coord.     | 7           | 0:09                  | 2:46                         |
| LEO Alert              | 0           | 0:00                  | 0:00                         |
| Other                  | 114         | 0:05                  | 0:26                         |
| Pedestrian             | 77          | 0:07                  | 0:29                         |
| Police Activity        | 407         | 0:18                  | 0:31                         |
| PSA                    | 5           | 0:00                  | 10:10                        |
| Road Work - Emergency  | 8           | 0:00                  | 5:39                         |
| Road Work - Scheduled  | 628         | 0:04                  | 6:06                         |
| Silver Alert           | 73          | 0:00                  | 3:53                         |
| Special Event          | 4           | 0:00                  | 8:30                         |
| Vehicle Fire           | 35          | 0:46                  | 1:24                         |
| Visibility             | 81          | 0:03                  | 4:04                         |
| Weather                | 42          | 0:02                  | 1:40                         |
| Wildlife               | 36          | 0:26                  | 0:41                         |
| Total Events           | 15674       | 0:32                  | 3:21                         |