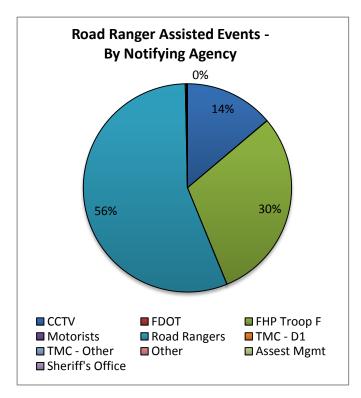

| 21. Road Ranger Assisted Events - |                      |        |  |
|-----------------------------------|----------------------|--------|--|
|                                   | By Notifying Agency: |        |  |
| Notifying                         | Number of            | % of   |  |
| Agency                            | Events               | Events |  |
| CCTV                              | 1098                 | 13.5%  |  |
| FDOT                              | 3                    | 0.0%   |  |
| FHP Troop F                       | 2379                 | 29.3%  |  |
| Motorists                         | 2                    | 0.0%   |  |
| Road Rangers                      | 4436                 | 54.7%  |  |
| TMC - D1                          | 14                   | 0.2%   |  |
| TMC - Other                       | 9                    | 0.1%   |  |
| Other                             | 0                    | 0.0%   |  |
| Assest Mgmt                       | 2                    | 0.0%   |  |
| Sheriff's Office                  | 2                    | 0.0%   |  |
| Waze                              | 165                  | 2.0%   |  |
| Totals                            | 8110                 | 100.0% |  |