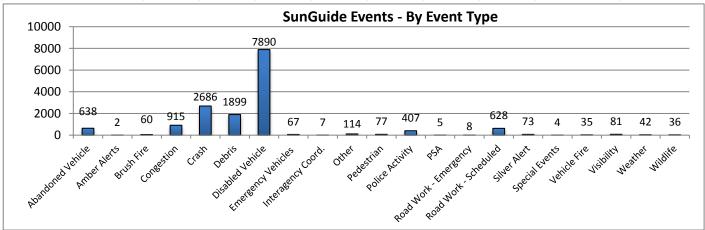

\*Incidents classified as "Other" are police activity or scheduled road work, and are not included in the Level 1, 2, & 3 totals.

| 10. SunGuide Events - | by Event | Туре:  |           |          |         |           |             |           |
|-----------------------|----------|--------|-----------|----------|---------|-----------|-------------|-----------|
|                       | Collier  | Lee    | Charlotte | Sarasota | Manatee | Other D-1 | Other Dist. | Total #   |
| Incidents             | County   | County | County    | County   | County  | Counties  | TMCs        | of Events |
| Abandoned Vehicle     | 119      | 182    | 66        | 178      | 92      | 0         | 1           | 638       |
| Amber Alerts          | 0        | 2      | 0         | 0        | 0       | 0         | 0           | 2         |
| Bridge Work           | 0        | 0      | 0         | 0        | 0       | 0         | 0           | 0         |
| Brush Fire            | 21       | 12     | 3         | 6        | 9       | 9         | 0           | 60        |
| Congestion            | 75       | 186    | 21        | 157      | 476     | 0         | 0           | 915       |
| Crash                 | 216      | 729    | 139       | 802      | 781     | 15        | 4           | 2686      |
| Debris                | 238      | 430    | 256       | 602      | 372     | 1         | 0           | 1899      |
| Disabled Vehicle      | 2746     | 2331   | 611       | 1253     | 932     | 0         | 17          | 7890      |
| Emergency Vehicles    | 22       | 13     | 9         | 14       | 9       | 0         | 0           | 67        |
| Evacuation            | 0        | 0      | 0         | 0        | 0       | 0         | 0           | 0         |
| Flooding              | 0        | 0      | 0         | 0        | 0       | 0         | 0           | 0         |
| Interagency Coord.    | 1        | 0      | 0         | 0        | 4       | 0         | 2           | 7         |
| LEO Alerts            | 0        | 0      | 0         | 0        | 0       | 0         | 0           | 0         |
| Other                 | 40       | 38     | 20        | 8        | 3       | 3         | 2           | 114       |
| Pedestrian            | 18       | 19     | 7         | 14       | 18      | 0         | 1           | 77        |
| Police Activity       | 184      | 127    | 40        | 35       | 21      | 0         | 0           | 407       |
| PSA                   | 0        | 1      | 0         | 2        | 1       | 1         | 0           | 5         |
| Road Work - Emergency | 3        | 2      | 0         | 2        | 1       | 0         | 0           | 8         |
| Road Work - Scheduled | 168      | 73     | 29        | 248      | 101     | 9         | 0           | 628       |
| Silver Alert          | 0        | 73     | 0         | 0        | 0       | 0         | 0           | 73        |
| Special Events        | 0        | 2      | 0         | 0        | 1       | 1         | 0           | 4         |
| Vehicle Fire          | 9        | 12     | 1         | 8        | 4       | 1         | 0           | 35        |
| Visibility            | 29       | 17     | 13        | 12       | 10      | 0         | 0           | 81        |
| Weather               | 12       | 11     | 5         | 7        | 7       | 0         | 0           | 42        |
| Wildlife              | 10       | 7      | 7         | 8        | 4       | 0         | 0           | 36        |
| Total Incidents       | 3911     | 4267   | 1227      | 3356     | 2846    | 40        | 27          | 15674     |

Note: Event Type Categories listed as zero are not included in these charts.