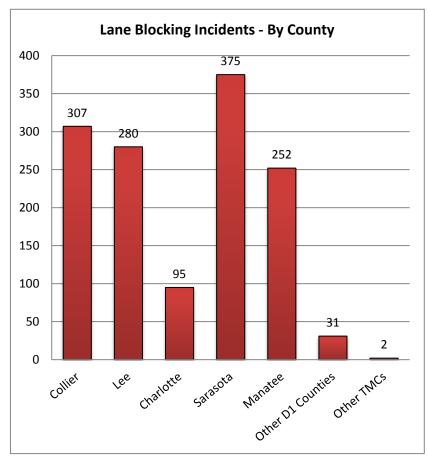

| 8. Lane Blocking In | icidents - By Co | ounty and Roa | dway:     |          |         |              |
|---------------------|------------------|---------------|-----------|----------|---------|--------------|
|                     | Collier          | Lee           | Charlotte | Sarasota | Manatee | Other Dist 1 |
| Roadways            | County           | County        | County    | County   | County  | Counties     |
| I-75                | 240              | 115           | 65        | 242      | 168     | -            |
| US-41               | 24               | 109           | 14        | 48       | 65      | -            |
| I-275               | -                | -             | -         | -        | 2       | -            |
| Arterials           | 43               | 56            | 16        | 85       | 17      | 31           |
| Total Incidents     | 307              | 280           | 95        | 375      | 252     | 31           |