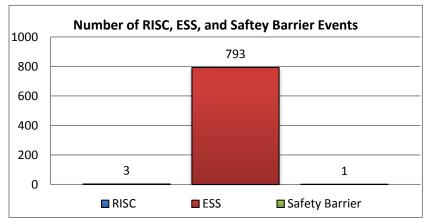

n of a lane closing (not road closing) incident is estimated to be < 30 minutes.
- Level 2 The "Start Time" to "Clear Time" duration of a lane closing incident is estimated to be 30 minutes or greater but less than 2 hours. This does not include a full closure of the roadway.
- Level 3 The "Start Time" to "Clear Time" duration of a lane closing incident is estimated to be 2 hours or greater or all travel lanes are blocked on any roadway or ramp. Significant area-wide congestion is expected (but not necessary).

Please note that all times in this report are in HH:MM format except where specifically noted.







| 1. Total Number of SunGuide Events: |  |
|-------------------------------------|--|
| 15674                               |  |

# 2. Number of Lane Blocking Events: 1342











| 6. Average Open Roads Policy &         |      |  |  |  |  |
|----------------------------------------|------|--|--|--|--|
| Normal Traffic Times for I-75 Incid    | ents |  |  |  |  |
| Average Incident Duration From First   | 1:01 |  |  |  |  |
| Responder Arrival to Travel Lane Open  | 1.01 |  |  |  |  |
| Average Incident Duration From First   | 1:15 |  |  |  |  |
| Responder Notified to Travel Lane Open | 1.13 |  |  |  |  |
| Average Incident Duration From First   | 1:45 |  |  |  |  |
| Responder Notified to Normal Traffic   | 1.43 |  |  |  |  |

| 7. Average Blockage/Event Duration - For All Lane Blocking Events |       |  |  |  |  |
|-------------------------------------------------------------------|-------|--|--|--|--|
| Number of Events