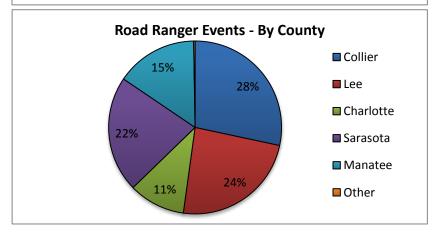

| 19. Road Ranger Events |        |  |
|------------------------|--------|--|
| By County              | :      |  |
| District 1 Road Range  |        |  |
| Counties               | Events |  |
| Collier                | 2300   |  |
| Lee                    | 1932   |  |
| Charlotte              | 857    |  |
| Sarasota               | 1762   |  |
| Manatee                | 1237   |  |
| Other                  | 22     |  |
| Totals                 | 8110   |  |