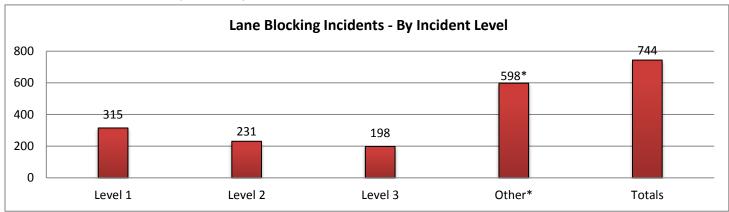

\*These are incidents that occurred outside of the District 1 coverage area but requires SWIFT SunGuide assistance.

| 9. LANE E | BLOCKING | INCIDEN    | TS - By Inc | cident Lev | vel:     |          |                  |          |          |                 |          |          |
|-----------|----------|------------|-------------|------------|----------|----------|------------------|----------|----------|-----------------|----------|----------|
|           | Co       | llier Cour | nty         | L          | ee Count | У        | Charlotte County |          |          | Sarasota County |          |          |
|           |          | Lane       | Event       |            | Lane     | Event    |                  | Lane     | Event    |                 | Lane     | Event    |
|           | Events   | Duration   | Duration    | Events     | Duration | Duration | Events           | Duration | Duration | Evevnts         | Duration | Duration |
| Level 1   | 49       | 0:13       | 1:38        | 94         | 0:11     | 1:01     | 32               | 0:13     | 1:19     | 85              | 0:12     | 1:15     |
| Level 2   | 31       | 1:03       | 1:38        | 69         | 1:01     | 1:22     | 23               | 1:05     | 1:23     | 53              | 0:56     | 1:37     |
| Level 3   | 55       | 4:04       | 5:03        | 43         | 1:48     | 2:21     | 14               | 1:50     | 2:10     | 21              | 3:02     | 4:36     |
| Other*    | 172*     | 6:33       | 6:42        | 74*        | 5:48     | 6:12     | 26*              | 4:58     | 5:13     | 216*            | 5:52     | 6:01     |
| Totals    | 135      | 1.58       | 3⋅01        | 206        | 0.48     | 1.24     | 69               | 0.50     | 1.30     | 159             | 0.49     | 1.48     |

|         | Manatee County |          | ınty     | Other Dist 1 Counties |          |          | Other Distrcit TMCs |          |          | Total   |          |          |
|---------|----------------|----------|----------|-----------------------|----------|----------|---------------------|----------|----------|---------|----------|----------|
|         |                | Lane     | Event    |                       | Lane     | Event    |                     | Lane     | Event    |         | Lane     | Event    |
|         | Events         | Duration | Duration | Events                | Duration | Duration | Events              | Duration | Duration | Evevnts | Duration | Duration |
| Level 1 | 55             | 0:12     | 0:58     | 0                     | 0:00     | 0:00     | 0                   | 0:00     | 0:00     | 315     | 0:11     | 1:11     |
| Level 2 | 55             | 1:02     | 1:41     | 0                     | 0:00     | 0:00     | 0                   | 0:00     | 0:00     | 231     | 1:00     | 1:32     |
| Level 3 | 41             | 2:31     | 2:58     | 22                    | 16:55    | 17:38    | 2                   | 0:06     | 0:45     | 198     | 4:22     | 5:08     |
| Other*  | 101*           | 5:39     | 5:50     | 9*                    | 5:28     | 5:41     | 0*                  | 0:00     | 0:00     | 598*    | 5:58     | 6:09     |
| Totals  | 151            | 1:07     | 1:46     | 22                    | 16:55    | 17:38    | 2                   | 0:06     | 0:45     | 744     | 1:33     | 2:21     |

\*Incidents classified as "Other" are police activity or scheduled road work, and are not included in the Level 1, 2, & 3 totals.

| 10. SunGuide Events - | by Event | Туре:  |           |          |         |           |             |           |
|-----------------------|----------|--------|-----------|----------|---------|-----------|-------------|-----------|
|                       | Collier  | Lee    | Charlotte | Sarasota | Manatee | Other D-1 | Other Dist. | Total #   |
| Incidents             | County   | County | County    | County   | County  | Counties  | TMCs        | of Events |
| Abandoned Vehicle     | 119      | 182    | 66        | 178      | 92      | 0         | 1           | 638       |
| Amber Alerts          | 0        | 2      | 0         | 0        | 0       | 0         | 0           | 2         |
| Bridge Work           | 0        | 0      | 0         | 0        | 0       | 0         | 0           | 0         |
| Brush Fire            | 21       | 12     | 3         | 6        | 9       | 9         | 0           | 60        |
| Congestion            | 75       | 186    | 21        | 157      | 476     | 0         | 0           | 915       |
| Crash                 | 216      | 729    | 139       | 802      | 781     | 15        | 4           | 2686      |
| Debris                | 238      | 430    | 256       | 602      | 372     | 1         | 0           | 1899      |
| Disabled Vehicle      | 2746     | 2331   | 611       | 1253     | 932     | 0         | 17          | 7890      |
| Emergency Vehicles    | 22       | 13     | 9         | 14       | 9       | 0         | 0           | 67        |
| Evacuation            | 0        | 0      | 0         | 0        | 0       | 0         | 0           | 0         |
| Flooding              | 0        | 0      | 0         | 0        | 0       | 0         | 0           | 0         |
| Interagency Coord.    | 1        | 0      | 0         | 0        | 4       | 0         | 2           | 7         |
| LEO Alerts            | 0        | 0      | 0         | 0        | 0       | 0         | 0           | 0         |
| Other                 | 40       | 38     | 20        | 8        | 3       | 3         | 2           | 114       |
| Pedestrian            | 18       | 19     | 7         | 14       | 18      | 0         | 1           | 77        |
| Police Activity       | 184      | 127    | 40        | 35       | 21      | 0         | 0           | 407       |
| PSA                   | 0        | 1      | 0         | 2        | 1       | 1         | 0           | 5         |
| Road Work - Emergency | 3        | 2      | 0         | 2        | 1       | 0         | 0           | 8         |
| Road Work - Scheduled | 168      | 73     | 29        | 248      | 101     | 9         | 0           | 628       |
| Silver Alert          | 0        | 73     | 0         | 0        | 0       | 0         | 0           | 73        |
| Special Events        | 0        | 2      | 0         | 0        | 1       | 1         | 0           | 4         |
| Vehicle Fire          | 9        | 12     | 1         | 8        | 4       | 1         | 0           | 35        |
| Visibility            | 29       | 17     | 13        | 12       | 10      | 0         | 0           | 81        |
| Weather               | 12       | 11     | 5         | 7        | 7       | 0         | 0           | 42        |
| Wildlife              | 10       | 7      | 7         | 8        | 4       | 0         | 0           | 36        |
| Total Incidents       | 3911     | 4267   | 1227      | 3356     | 2846    | 40        | 27          | 15674     |