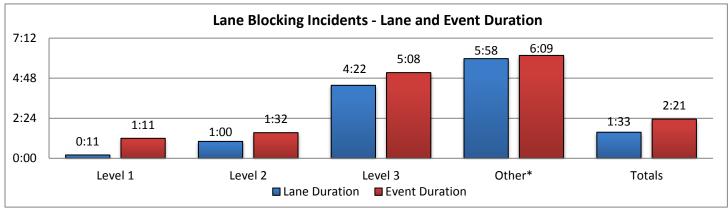

\*These are incidents that occurred outside of the District 1 coverage area but requires SWIFT SunGuide assistance.

| 9. LANE E | BLOCKING | INCIDEN    | TS - By Inc | cident Lev | vel:     |          |                  |          |          |                 |          |          |
|-----------|----------|------------|-------------|------------|----------|----------|------------------|----------|----------|-----------------|----------|----------|
|           | Co       | llier Cour | nty         | L          | ee Count | У        | Charlotte County |          |          | Sarasota County |          |          |
|           |          | Lane       | Event       |            | Lane     | Event    |                  | Lane     | Event    |                 | Lane     | Event    |
|           | Events   | Duration   | Duration    | Events     | Duration | Duration | Events           | Duration | Duration | Evevnts         | Duration | Duration |
| Level 1   | 49       | 0:13       | 1:38        | 94         | 0:11     | 1:01     | 32               | 0:13     | 1:19     | 85              | 0:12     | 1:15     |
| Level 2   | 31       | 1:03       | 1:38        | 69         | 1:01     | 1:22     | 23               | 1:05     | 1:23     | 53              | 0:56     | 1:37     |
| Level 3   | 55       | 4:04       | 5:03        | 43         | 1:48     | 2:21     | 14               | 1:50     | 2:10     | 21              | 3:02     | 4:36     |
| Other*    | 172*     | 6:33       | 6:42        | 74*        | 5:48     | 6:12     | 26*              | 4:58     | 5:13     | 216*            | 5:52     | 6:01     |
| Totals    | 135      | 1.58       | 3⋅01        | 206        | 0.48     | 1.24     | 69               | 0.50     | 1.30     | 159             | 0.49     | 1.48     |

|         | Manatee County |          | ınty     | Other Dist 1 Counties |          |          | Other Distrcit TMCs |          |          | Total   |          |          |
|---------|----------------|----------|----------|-----------------------|----------|----------|---------------------|----------|----------|---------|----------|----------|
|         |                | Lane     | Event    |                       | Lane     | Event    |                     | Lane     | Event    |         | Lane     | Event    |
|         | Events         | Duration | Duration | Events                | Duration | Duration | Events              | Duration | Duration | Evevnts | Duration | Duration |
| Level 1 | 55             | 0:12     | 0:58     | 0                     | 0:00     | 0:00     | 0                   | 0:00     | 0:00     | 315     | 0:11     | 1:11     |
| Level 2 | 55             | 1:02     | 1:41     | 0                     | 0:00     | 0:00     | 0                   | 0:00     | 0:00     | 231     | 1:00     | 1:32     |
| Level 3 | 41             | 2:31     | 2:58     | 22                    | 16:55    | 17:38    | 2                   | 0:06     | 0:45     | 198     | 4:22     | 5:08     |
| Other*  | 101*           | 5:39     | 5:50     | 9*                    | 5:28     | 5:41     | 0*                  | 0:00     | 0:00     | 598*    | 5:58     | 6:09     |
| Totals  | 151            | 1:07     | 1:46     | 22                    | 16:55    | 17:38    | 2                   | 0:06     | 0:45     | 744     | 1:33     | 2:21     |